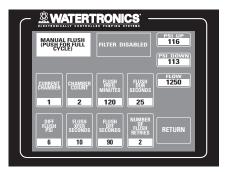

## **Additional Screens Provide Access To:**

- Real time trending of all critical pump station functions
- System calibration
- Adjustment of demand-based pressure regulation settings
- Pressure and flow set points
- Filter flush settings
- Alarm status with flow and PSI time/date stamps
- Graphic X-Y plotting of pump starts, stops, flow and pressure
- Graphic plotting of lake level
- Troubleshooting guide