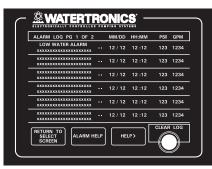

## **Additional Screens Provide Access To:**

- Real time trending of all critical pump station functions
- System calibration
- Adjustment of demand-based pressure regulation settings
- Pressure and flow set points
- Filter flush settings
- Alarm status with flow and PSI time/date stamps
- Graphic X-Y plotting of pump starts, stops, flow and pressure
- Graphic plotting of lake level
- Troubleshooting guide

| ALARM LOG PG 1 OF 2                     | MM/DD   | HH:MM  | PS    | GPM  |
|-----------------------------------------|---------|--------|-------|------|
| LOW PRESSURE                            | 10 / 12 | 21 :15 | 90    | 3280 |
| *************************************** | 00 / 00 | 00 :00 | 0     | 0    |
| *************************************** | 00 / 00 | 00 :00 | 0     | 0    |
| *************************************** | 00 / 00 | 00 :00 | 0     | 0    |
| *************************************** | 00 / 00 | 00 :00 | 0     | 0    |
| *************************************** | 00 / 00 | 00:00  | 0     | 0    |
| RETURN TO<br>SELECT<br>SCREEN           | HE      | LP > [ | CLEAF |      |