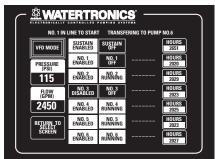

## **Pump Screen Features:**

- Displays readiness status of each pump
- Displays current running status of each pump
- Every pumps' total hours are displayed separately
- Touch to toggle between EBV and VFD Pressure Regulation
- Touch scroll through and select Lead Pump choice
- Displays current pressure and flow