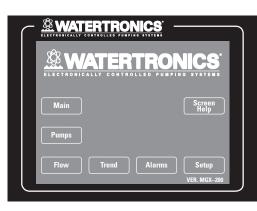

No more memorizing keyed in data codes. Touch the screen for the information you want displayed. Operation of our user-friendly TouchScreen Technology

is easy, just touch the screen to easily check the status of your system or make adjustments like inlet screen and discharge filter flush times.

## **Screen Features:**

- Displays current pressure and flow
- Pump running status
- Auto restart status
- Analyzes system and informs operator when status is OK
- Displays the current Pressure Regulate Setpoint