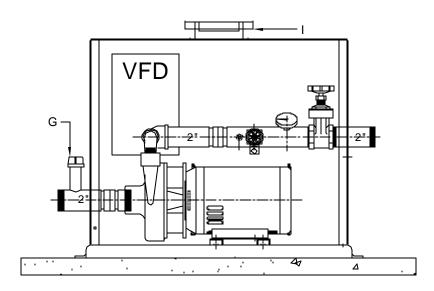

## STATION COMPONENTS:

- A PUMP AND MOTOR
- **B PRESSURE GAUGE**
- C DISCONNECT BOX
- D STATION DISCHARGE ISOLATION VALVE
- E PRESSURE TRANSDUCER
- F HOSE BIB
- **G FILL PORT**
- H N/A
- I STATION FAN HOOD MOUNTED