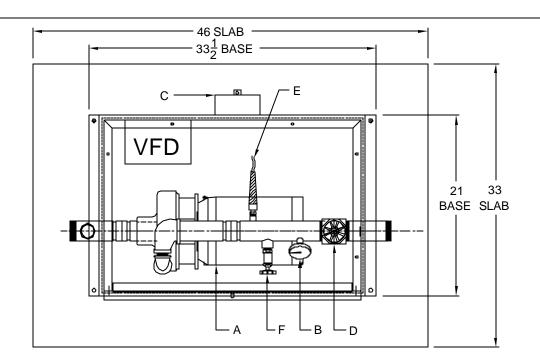

## STATION COMPONENTS:

- A PUMP AND MOTOR
- **B PRESSURE GAUGE**
- C DISCONNECT BOX
- D STATION DISCHARGE ISOLATION VALVE
- E PRESSURE TRANSDUCER
- F HOSE BIB
- **G FILL PORT**
- H N/A
- I STATION FAN HOOD MOUNTED