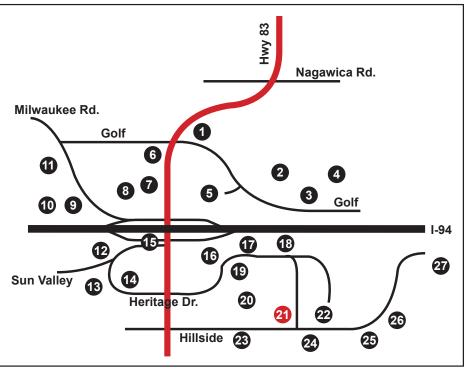

- 2 Kohl's Department Store
- 3 Waterstreet Brewery
- 4 Sentry Foods
- 5 Holiday Inn Express 262.646.7077
- 6 M&I Bank
- 7 Hardies
- 8 McDonalds
- 9 Perkins
- 10 Barn Shops
- 11 Country Pride Inn 262.646.3300
- 12 Target
- 13 Strip Mall (golf shop/cigars)
- 14 Marty's Pizza
- 15 (2) Gas Stations (car wash)
- 16 Burger King
- 17 U.S. Bank
- 18 Ace Hardware
- 19 Office Max
- 20 Strip Mall (Dairy Queen/Subway
- 21 Baymont Inn 262.646.8500
- 22 Walmart
- 23 Quiznos
- 24 Hillside Cinemas
- 25 Tires Plus
- 26 Home Depot
- 27 Delefield Brewhaus