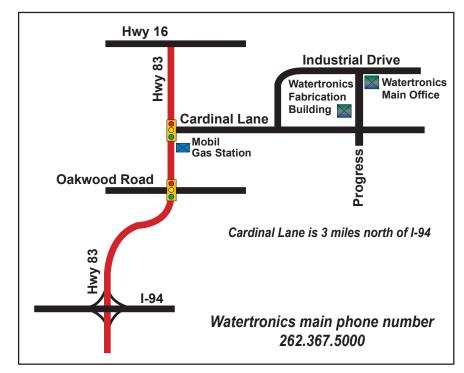

bypass. Follow 894 to I-94 (west). Take I-94 west to the Hwy 83/Delafield exit. Turn right on 83 heading north to Cardinal Lane. Turn right on Cardinal Lane to Progress. Turn left on Progress and go to the corner of Progress and Industrial Drive. Watertronics is the building on the right at that intersection.

From Madison - I-94 east to the Hwy 83/Delafield exit. Turn left on 83 heading north to Cardinal Lane. Turn right on Cardinal Lane to Progress. Turn left on Progress and go to the corner of Progress and Industrial Drive. Watertronics is the building on the right at that intersection.

From Green Bay - I-43 to I-94 (west). Take I-94 west to the Hwy 83/Delafield exit. Turn right on 83 heading north to Cardinal Lane, Turn right on Cardinal Lane to Progress. Turn left on Progress and go to the corner of Progress and Industrial Drive. Watertronics is the building on the right at that intersection.