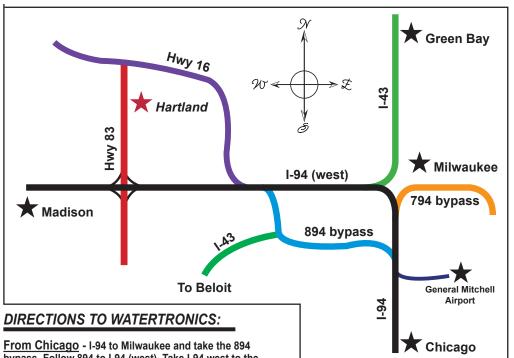

bypass. Follow 894 to I-94 (west). Take I-94 west to the Hwy 83/Delafield exit. Turn right on 83 heading north to Cardinal Lane. Turn right on Cardinal Lane to Progress. Turn left on Progress and go to the corner of Progress and Industrial Drive. Watertronics is the building on the right at that intersection.

From Mitchell Airport in Milwaukee - Take the 119 spur from the airport to I-43 north / I-94 west. Upon entering the freeway, move to one of the two left lanes as you will be taking the 894 bypass which exits to the left in a short distance. Follow the above directions "From Chicago" from there.

From Madison - I-94 east to the Hwy 83/Delafield exit. Turn left on 83 heading north to Cardinal Lane. Turn right on Cardinal Lane to Progress. Turn left on Progress and go to the corner of Progress and Industrial Drive. Watertronics is the building on the right at that intersection.

From Green Bay - I-43 to I-94 (west). Take I-94 west to the Hwy 83/Delafield exit. Turn right on 83 heading north to Cardinal Lane, Turn right on Cardinal Lane to Progress. Turn left on Progress and go to the corner of Progress and Industrial Drive. Watertronics is the building on the right at that intersection.