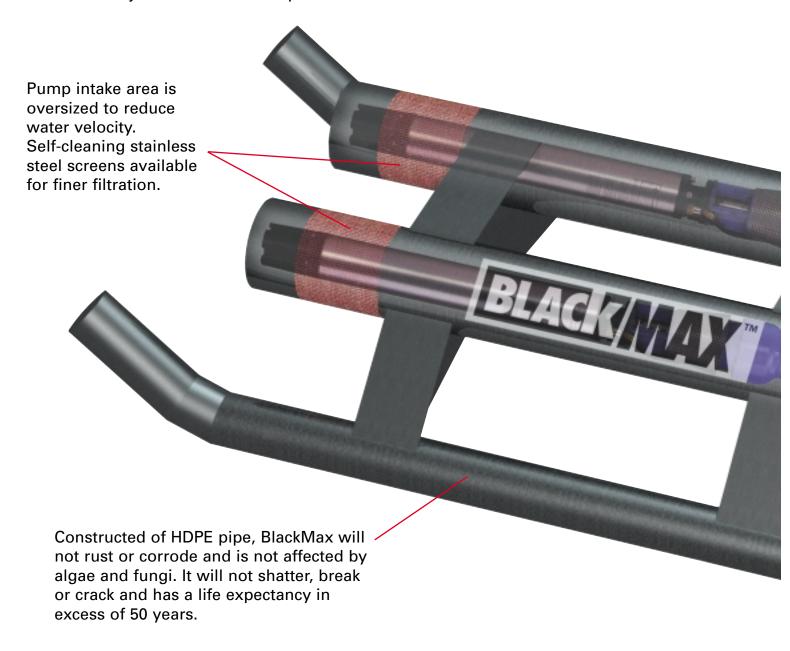

## Benefits of the BlackMax Submersible System:

- The silence of an underwater installation eliminates noise complaints from golfers or nearby residents.
- No wet well to excavate and no pump house necessary on most models.
- Pumps and motors are water-cooled/lubricated so routine maintenance is eliminated.
- All pumps are custom built to each application.