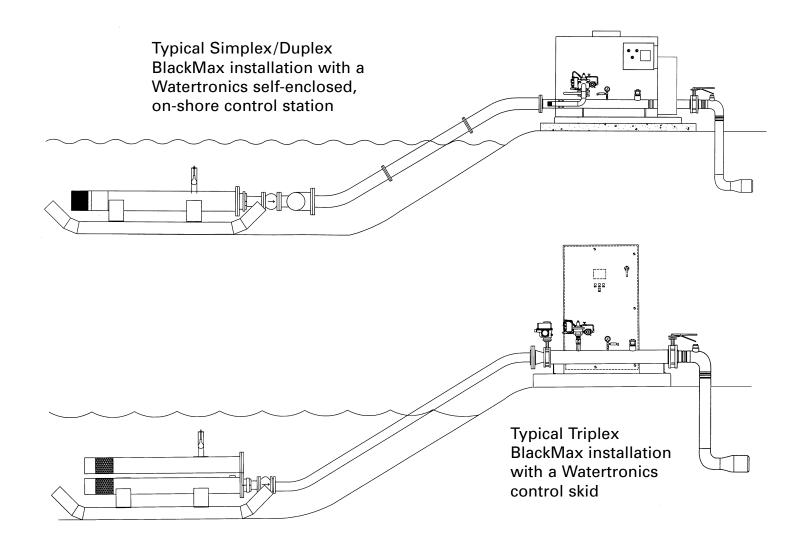

Simplex - Duplex - Triplex models handle a wide variety of irrigation applications from 50 GPM to 1500 GPM.

Other applications include water transfer/pond fill and water features with capacities up to 3000 GPM.