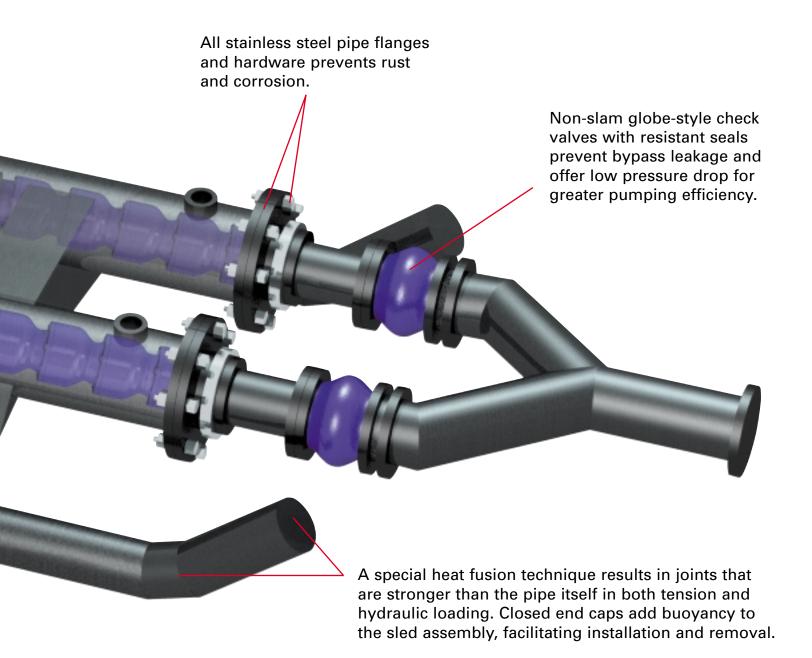

BlackMAX submersible station controls utilize the same advanced controls as all Watertronics pumping systems. Available features include Watervision Control Software with Pumplink™ Central Control Software Interface, Variable Frequency Drives, and Watertronics patented Electronic Butterfly Valves. As with all Watertronics' pumping systems, you are assured a quality product with dedicated factory service to back it up.