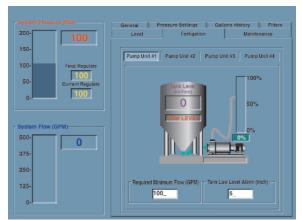

#### **EZ Feed**

Control the percent of fertigation and monitor the chemical supply.