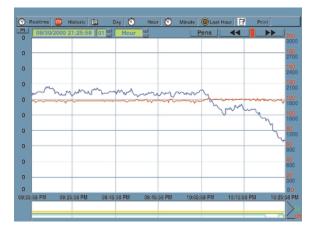

nce are just a few

examples of the features in our Watervision remote monitoring software package.

Keep up with the changing demands of your irrigation system. Talk to a Watertronics representative about the features and benefits of Watervision remote monitoring software and the expanded capabilities with Pumplink and Maintenance Manager.

And, with Watertronics' PLC upgrades, Watervision is capable of operating on your current pumping system regardless of the brand.





# Watervision™, easy to understand and user-friendly.

#### **Overview**

Full graphical operator interface



# **Pumps**

Detailed information allows users to monitor and maintain each pump.



### Maintenance

Fine tune any aspect of pump operations



# **Trending**

Graph critical information for system analysis.



#### **EZ Feed**

Control the percent of fertigation and monitor the chemical supply.



#### **Filters**

Control and monitoring of all filtration units.