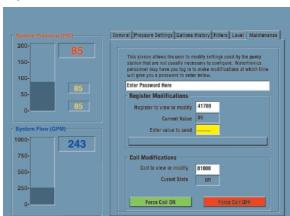

Overview, Alarm Paging, Trending, Fertigation, and System Maintenance are just a few

examples of the features in our Watervision remote monitoring software package.

Keep up with the changing demands of your irrigation system. Talk to a Watertronics representative about the features and benefits of Watervision remote monitoring software and the expanded capabilities with Pumplink and Maintenance Manager.

And, with Watertronics' PLC upgrades, Watervision is capable of operating on your current pumping system regardless of the brand.





# Watervision™, easy to understand and user-friendly.

#### **Overview**

Full graphical operator interface



# **Pumps**

Detailed information allows users to monitor and maintain each pump.



### Maintenance

Fine tune any aspect of pump operations



# **Trending**

Graph critical information for system analysis.



#### **EZ Feed**

Control the percent of fertigation and monitor the chemical supply.



#### **Filters**

Control and monitoring of all filtration units.