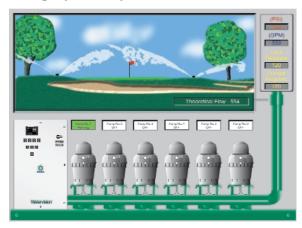

system), and operating via a Pocket PC, Watervision offers the versatility of operating and maintaining your system... anywhere, anytime.

System Overview, Alarm Paging, Trending, Fertigation, and System Maintenance are just a few

examples of the features in our Watervision remote monitoring software package.

Keep up with the changing demands of your irrigation system. Talk to a Watertronics representative about the features and benefits of Watervision remote monitoring software and the expanded capabilities with Pumplink and Maintenance Manager.

And, with Watertronics' PLC upgrades, Watervision is capable of operating on your current pumping system regardless of the brand.





# Watervision™, easy to understand and user-friendly.

#### **Overview**

Full graphical operator interface



# **Pumps**

Detailed information allows users to monitor and maintain each pump.



### Maintenance

Fine tune any aspect of pump operations



# **Trending**

Graph critical information for system analysis.



#### **EZ Feed**

Control the percent of fertigation and monitor the chemical supply.



#### **Filters**

Control and monitoring of all filtration units.