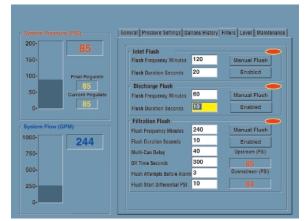

em. Talk to a Watertronics representative about the features and benefits of Watervision remote monitoring software and the expanded capabilities with Pumplink and Maintenance Manager.

And, with Watertronics' PLC upgrades, Watervision is capable of operating on your current pumping system regardless of the brand.





# Watervision™, easy to understand and user-friendly.

#### **Overview**

Full graphical operator interface



# **Pumps**

Detailed information allows users to monitor and maintain each pump.



### Maintenance

Fine tune any aspect of pump operations



# **Trending**

Graph critical information for system analysis.



#### **EZ Feed**

Control the percent of fertigation and monitor the chemical supply.



#### **Filters**

Control and monitoring of all filtration units.