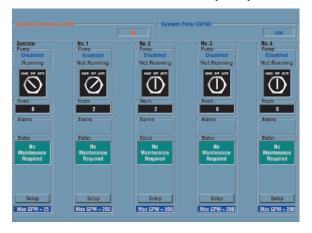

# **Pumps**

Detailed information allows users to monitor and maintain each pump.